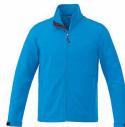

Lining: 100% Polyester brushed tricot knit upper storm flap and pocket bags.

The Maxson is designed for movement while providing protection from the elements. Available in two great colors for youth, the Maxson features waterproof, breathable three-layer construction, as well as ergonomic sleeves for a superior fit. The Maxson also features a polyester brushed tricot upper brushed tricot upper storm flap, easy grip zipper pull and adjustable cuff tabs with velcro closure.