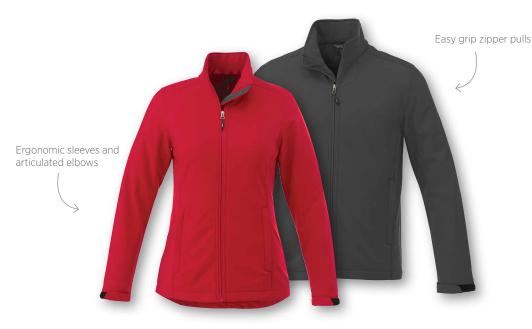

Lining: 100% Polyester brushed tricot knit upper storm flap and pocket bags.

The Maxson is designed for movement while providing protection from the elements. Available in two great colors for youth, the Maxson features waterproof, breathable three-layer construction, as well as ergonomic sleeves for a superior fit. The Maxson also features a polyester brushed tricot upper brushed tricot upper storm flap, easy grip zipper pull and adjustable cuff tabs with velcro closure.