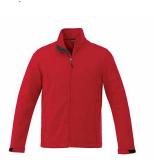

Lining: 100% Polyester brushed tricot knit upper storm flap and pocket bags.

The Maxson is designed for movement while providing protection from the elements. Available in two great colors for youth, the Maxson features waterproof, breathable three-layer construction, as well as ergonomic sleeves for a superior fit. The Maxson also features a polyester brushed tricot upper brushed tricot upper storm flap, easy grip zipper pull and adjustable cuff tabs with velcro closure.