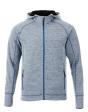

## ODELL

M TM18210 (S - 5XL) W TM98210 (XS - 3XL)

The Odell Knit Zip Hoody delivers a distinctive, trendy look and casual comfort. The Womens Odell Knit Zip Hoody features an on-trend tunic length design and an articulated hood for distinctive, casual comfort. Shaped seams and a tapered waist give the style a flattering fi Moisture-wicking breathable fabric, thumb exits and articulated hood provide maximum style and comfort. An interior media pocket keeps devices handy.

## **FEATURES**

- Moisture-wicking finish
- Tunic length for women
- Sleeve cuffs with thumb exits
- Interior earbud cord guide and exit port

## **FABRIC**

100% Polyester sweater doubleknit with mesh backing and wicking finish, 260 g/m<sup>2</sup> (7.7 oz/yd<sup>2</sup>).