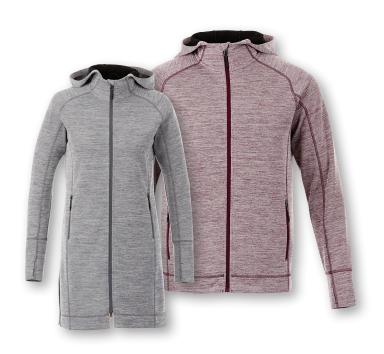

## ODELL

M TM18210 (S - 5XL) W TM98210 (XS - 3XL)

The Odell Knit Zip Hoody delivers a distinctive, trendy look and casual comfort. The Womens Odell Knit Zip Hoody features an on-trend tunic length design and an articulated hood for distinctive, casual comfort. Shaped seams and a tapered waist give the style a flattering fi Moisture-wicking breathable fabric, thumb exits and articulated hood provide maximum style and comfort. An interior media pocket keeps devices handy.

## **FEATURES**

- Moisture-wicking finish
- Tunic length for women
- Sleeve cuffs with thumb exits
- Interior earbud cord guide and exit port

## **FABRIC**

100% Polyester sweater doubleknit with mesh backing and wicking finish, 260 g/m<sup>2</sup> (7.7 oz/yd<sup>2</sup>).