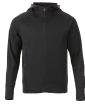

## ODELL

M TM18210 (S - 5XL) W TM98210 (XS - 3XL)

The Odell Knit Zip Hoody delivers a distinctive, trendy look and casual comfort. The Womens Odell Knit Zip Hoody features an on-trend tunic length design and an articulated hood for distinctive, casual comfort. Shaped seams and a tapered waist give the style a flattering fi Moisture-wicking breathable fabric, thumb exits and articulated hood provide maximum style and comfort. An interior media pocket keeps devices handy.

## **RECOMMENDED DECORATION**

HXD, Embroidery, Transfer, Label Print

995 Black