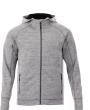

## ODELL

M TM18210 (S - 5XL) W TM98210 (XS - 3XL)

The Odell Knit Zip Hoody delivers a distinctive, trendy look and casual comfort. The Womens Odell Knit Zip Hoody features an on-trend tunic length design and an articulated hood for distinctive, casual comfort. Shaped seams and a tapered waist give the style a flattering fi Moisture-wicking breathable fabric, thumb exits and articulated hood provide maximum style and comfort. An interior media pocket keeps devices handy.

## **FEATURES**

- Moisture-wicking finish
- Tunic length for women
- Sleeve cuffs with thumb exits
- Interior earbud cord guide and exit port

## **FABRIC**

100% Polyester sweater doubleknit with mesh backing and wicking finish, 260 g/m<sup>2</sup> (7.7 oz/yd<sup>2</sup>).