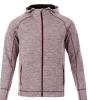

## ODELL

M TM18210 (S - 5XL) W TM98210 (XS - 3XL)

The Odell Knit Zip Hoody delivers a distinctive, trendy look and casual comfort. The Womens Odell Knit Zip Hoody features an on-trend tunic length design and an articulated hood for distinctive, casual comfort. Shaped seams and a tapered waist give the style a flattering fi Moisture-wicking breathable fabric, thumb exits and articulated hood provide maximum style and comfort. An interior media pocket keeps devices handy.

## **FEATURES**

- Moisture-wicking finish
- Tunic length for women
- Sleeve cuffs with thumb exits
- Interior earbud cord guide and exit port

## **FABRIC**

100% Polyester sweater doubleknit with mesh backing and wicking finish, 260 g/m<sup>2</sup> (7.7 oz/yd<sup>2</sup>).