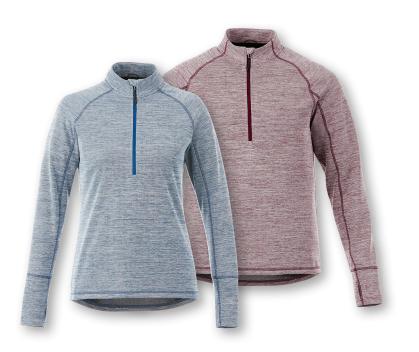

## **CRANE**KNIT HALE ZIE

M TM18305 (S - 5XL) W TM98305 (XS - 3XL)

The Crane Knit Half Zip delivers comfort, versatility and technical performance. The Crane features on-trend heathered colors and a dropped back hem for retail style. The moisture-wicking fabric provides all-day comfort, and added features like thumb exits make this a style youll want to wear everyday.

## **FEATURES**

- Moisture wicking finish
- Snag resistant
- Sleeve cuffs with thumb exits
- Contrast hanger loop inside neck

## **FABRIC**

100% Polyester sweater doubleknit with mesh backing and wicking finish, 260 g/m $^2$  (7.7 oz/yd $^2$ ).