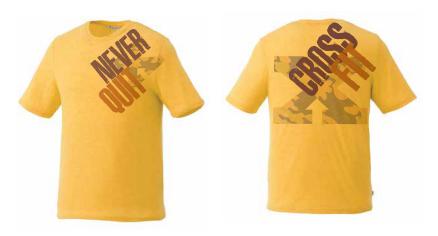

SAREK INSPIRE LOOK 3: I MAGINEER SPECIAL INFUSION @ LEFT FRONT CUT OFF @ COLLAR EMBROIDERY @ LEFT CHEST

SAREK INSPIRE LOOK 4: IMA GINEER SP ECIAL INFUSION AT ANGLE @ LEFT CHEST INFUSION AT ANGLE @ FULL BACK/BACK RIGHT SHOULDER