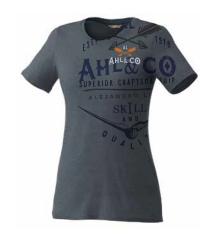

SAREK INSPIRE LOOK 3: I MAGINEER SPECIAL INFUSION @ LEFT FRONT CUT OFF @ COLLAR EMBROIDERY @ LEFT CHEST

SAREK INSPIRE LOOK 4: IMA GINEER SP ECIAL INFUSION AT ANGLE @ LEFT CHEST INFUSION AT ANGLE @ FULL BACK/BACK RIGHT SHOULDER