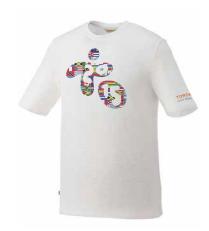

## sarek short sleeve tee

**17887** Men's (S - 3XL) **97887** Women's (XS - 2XL)

\*\*Images shown are adult only.

SAREK INSPIRE LOOK 1: I MAGINEER SPECIAL INFUSION @ FULL FRONT INFUSION @ LEFT SLEEVE

SAREK INSPIRE LOOK 2: IMA GINEER SP ECIAL INFUSION @ FULL FRONT