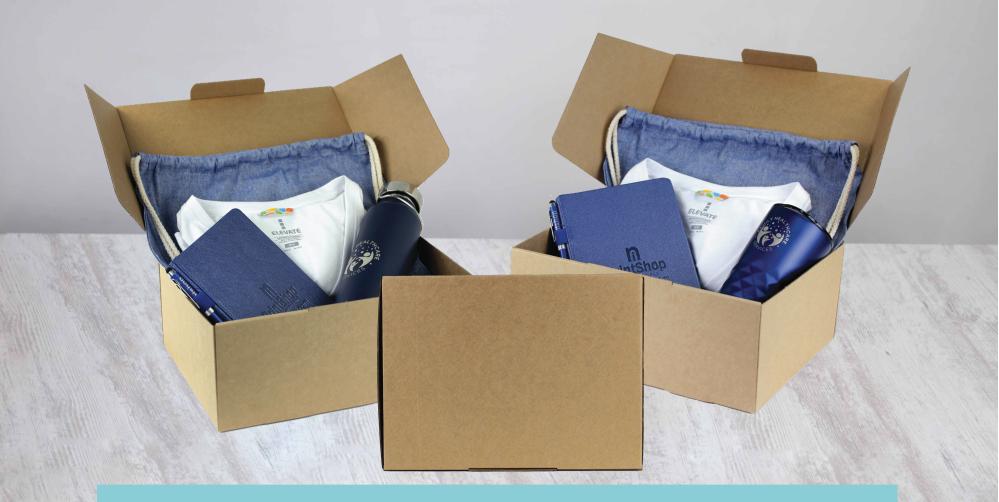

### **Perfectly Packaged**

We're excited to introduce this new service just in time for gift season. You pick the gifts, we'll decorate put it all together in packaging your customers with love.

Sturdy Lift-Top Box Feels like you're opening

a gift, not a bulk package.

# **Conveniently** shipped to individual addresses