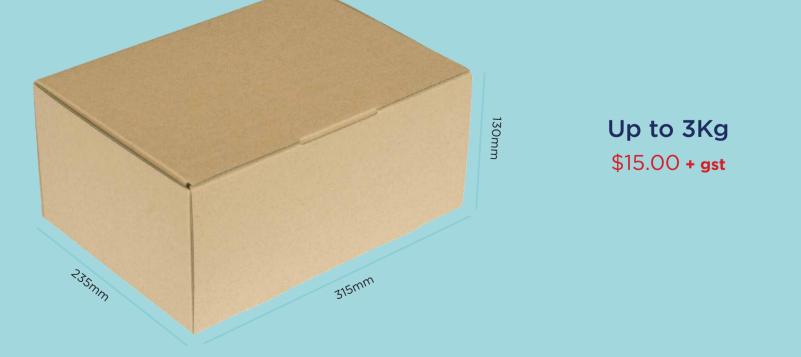

## **Perfectly Packaged** Individual Shipping Up To 3Kg

### **Perfectly Packaged Shipping**

In times like these, it's more important than ever to create a great impression. We've introduced Perfectly Packaged Shipping as an easy way to deliver an authentic gift experience at a great price.

It's flat rate shipping you can add Perfectly Packaged to any order, so it makes quoting simple.

#### **Terms and Conditions**

- 1. Price shown is for packaging, packing and freight only per package
- 2. MOQ 25 pieces and Product selected for inclusion must meet standard MOQ
- 3. Freight is based on express freight to a single location Australia wide per package
- 4. Product and decoration prices are in addition to packaging prices and vary per product selected
- 5. Products selected must be of a size that will fit in packaging and can not exceed 3kg in weight
- 6. Packaging not available separately
- 7. Price for single location bulk shipment available upon request