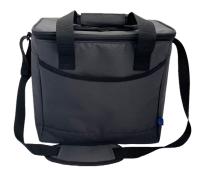

## These products are made from REPREVE® recycled 600d polyester

**DA1001 -** Darani 36 Can Cooler in Repreve® Recycled Material

**DA1002** - Darani Computer Tote in Repreve® Recycled Material

**DA1003 -** Darani 15 Inch Computer Backpack Repreve® Recycled Material