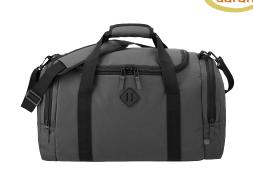

JOURNALBOOKS

**DA1004 -** Darani Duffel Bag in Repreve® Recycled Material

**JB1029 -** Recycled Marine Bound JournalBook®

**AZ1026 -** Arctic Zone® Repreve® 25-50 Can Expandable Cooler 36L