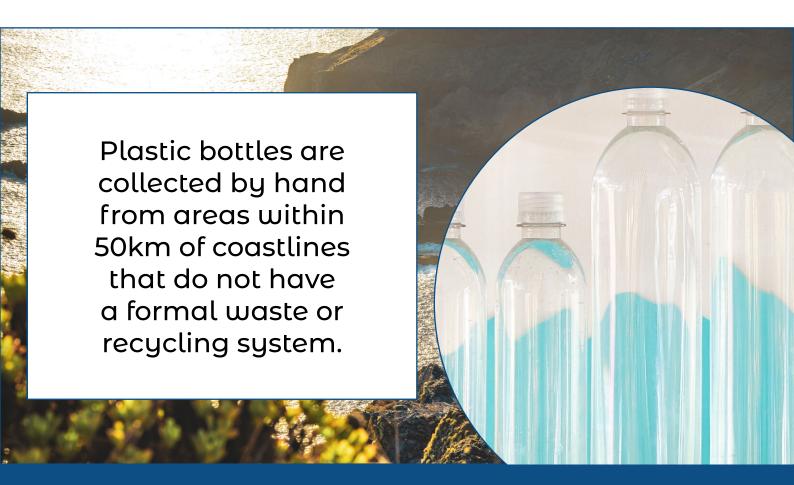

Saving the ocean one bag at a time! These prducts are made externally from Repreve® recycled material.

Repreve® is a recycled fiber made from plastic bottles that would otherwise beheaded to landfill.