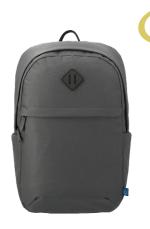

## These products are made from REPREVE® recycled 600d polyester

**DA1001 -** Darani 36 Can Cooler in Repreve® Recycled Material

**DA1002** - Darani Computer Tote in Repreve® Recycled Material

**DA1003 -** Darani 15 Inch Computer Backpack Repreve® Recycled Material