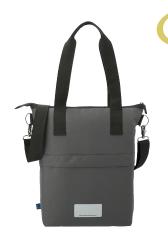

## These products are made from REPREVE® recycled 600d polyester

**DA1001 -** Darani 36 Can Cooler in Repreve® Recycled Material

**DA1002** - Darani Computer Tote in Repreve® Recycled Material

**DA1003 -** Darani 15 Inch Computer Backpack Repreve® Recycled Material