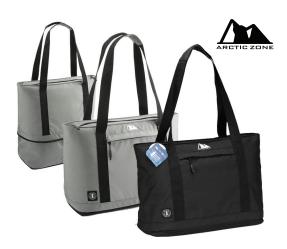

JOURNALBOOKS

**DA1004 -** Darani Duffel Bag in Repreve® Recycled Material

**JB1029 -** Recycled Marine Bound JournalBook®

**AZ1026 -** Arctic Zone® Repreve® 25-50 Can Expandable Cooler 36L