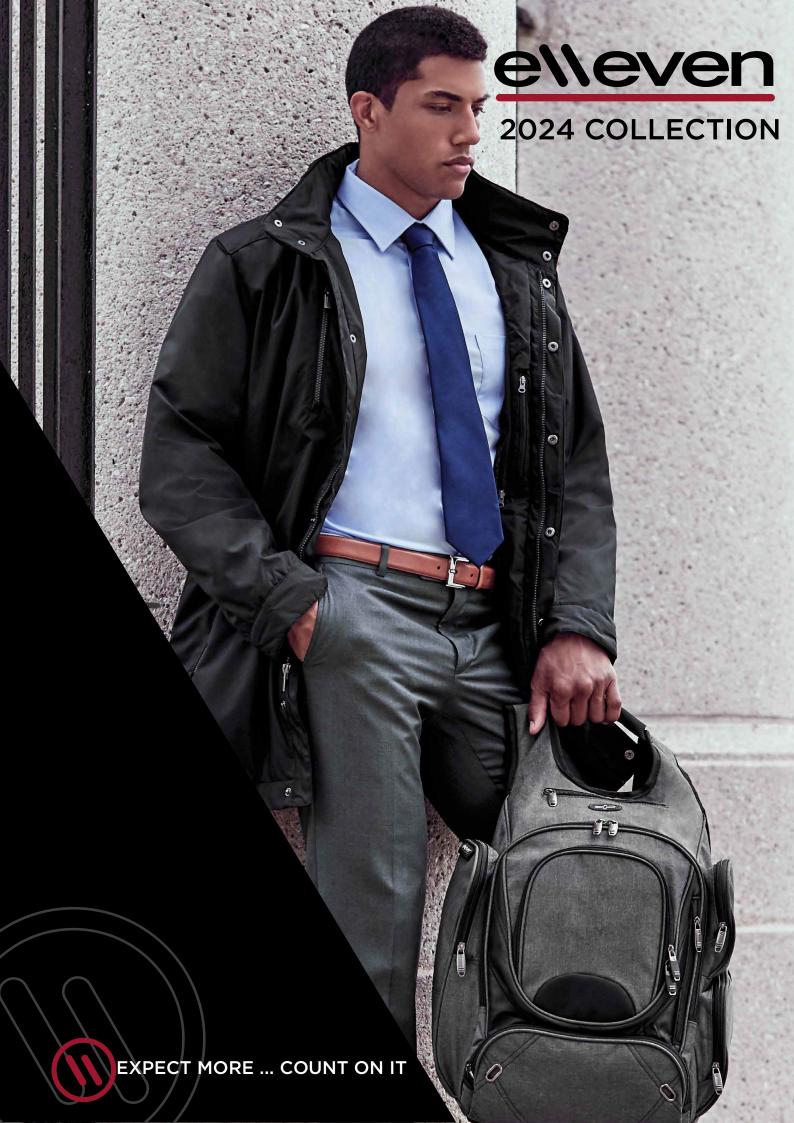

**EL018** Elleven™ Motion Compu Backpack



## ELO25 Elleven™ Arc 21" Travel Duffel

The elleven Arc 21" travel duffel transitions from sport to travel with ease. Subtle reflective accents keep you safe at night. Wherever you're going, this is your go-to bag. It includes a cleverly integrated vented center shoe pocket, front and side zippered pockets and an interior zippered storage pocket. Main compartment capacity is approximately 37 litres.





## elleven\*



## EL011 Elleven™ 22 inch Duffel

Zippered main compartment with U-shaped opening. Front top media pocket with earbud port. Handles made of durable webbing with comfortable handle wrap. Padded, detachable, adjustable shoulder strap. Signature Elleven lining and hardware. Large zippered front pocket includes removable