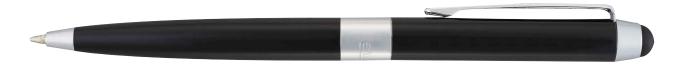

Exclusive Elleven design features stunning midnight chrome finishing with signature Vapor detailing on bottom barrel. Rubberised capacitive touch stylus tip is ideal for touch screens such as iPhones and iPads as well as everyday uses such as touchscreen payment pads used in grocery stores, petrol stations, department stores and ATMs

EL021 Elleven™ Vapor Dual Ballpoint Stylus

Exclusive elleven design features a distinctive shiny chrome upper finish with striking black accents. The intricate triple panel grip allows for ease of comfort and writability. Soft,r ubbers tylusi si deal forn avigatingo ni Pads,i Phone, Androids and other touchscreen devices. Packaged in an elleven gift box.