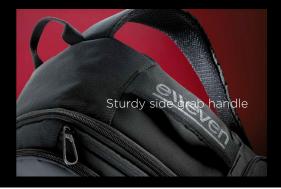

**EL018** Elleven™ Motion Compu Backpack



## ELO25 Elleven™ Arc 21" Travel Duffel

The elleven Arc 21" travel duffel transitions from sport to travel with ease. Subtle reflective accents keep you safe at night. Wherever you're going, this is your go-to bag. It includes a cleverly integrated vented center shoe pocket, front and side zippered pockets and an interior zippered storage pocket. Main compartment capacity is approximately 37 litres.





## elleven\*



## EL011 Elleven™ 22 inch Duffel

Zippered main compartment with U-shaped opening. Front top media pocket with earbud port. Handles made of durable webbing with comfortable handle wrap. Padded, detachable, adjustable shoulder strap. Signature Elleven lining and hardware. Large zippered front pocket includes removable Tech Trap