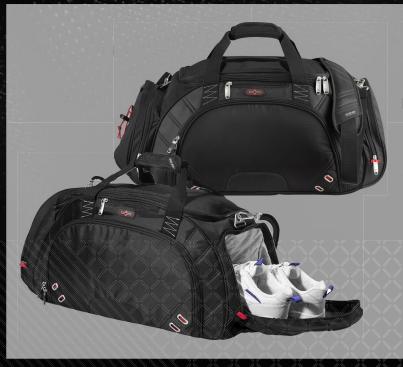

## ELO25 Elleven™ Arc 21" Travel Duffel

The elleven Arc 21" travel duffel transitions from sport to travel with ease. Subtle reflective accents keep you safe at night. Wherever you're going, this is your go-to bag. It includes a cleverly integrated vented center shoe pocket, front and side zippered pockets and an interior zippered storage pocket. Main compartment capacity is approximately 37 litres.

## EL011 Elleven™ 22 inch Duffel

Zippered main compartment with U-shaped opening. Front top media pocket with earbud port. Handles made of durable webbing with comfortable handle wrap. Padded, detachable, adjustable shoulder strap. Signature Elleven lining and hardware. Large zippered front pocket includes removable Tech Trap organiser panel and pocket organisation. Large ventilated side pocket holds shoes or damp garments. Additional side zippered accessory pocket with exterior elastic shock cord for maximum storage.

Main compartment capacity is approximately 43 litres.

Innovative Elleven design. High-gloss brass body with rubberized stylus end and retractable twist action mechanism.

**EL007** Elleven™ Dual Ballpoint Stylus Pen