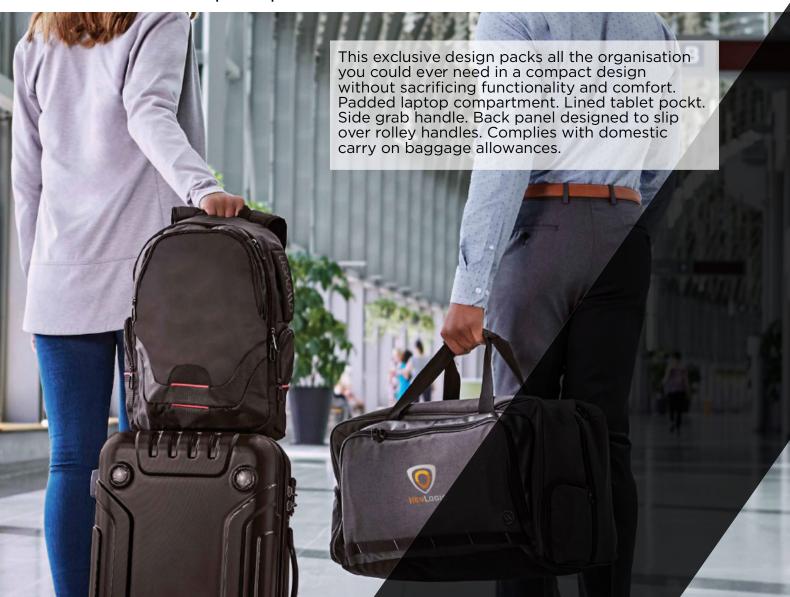

**EL018** Elleven™ Motion Compu Backpack



## ELO25 Elleven™ Arc 21" Travel Duffel

The elleven Arc 21" travel duffel transitions from sport to travel with ease. Subtle reflective accents keep you safe at night. Wherever you're going, this is your go-to bag. It includes a cleverly integrated vented center shoe pocket, front and side zippered pockets and an interior zippered storage pocket. Main compartment capacity is approximately 37 litres.





## elleven\*



## EL011 Elleven™ 22 inch Duffel

Zippered main compartment with U-shaped opening. Front top media pocket with earbud port. Handles made of durable webbing with comfortable handle wrap. Padded, detachable, adjustable shoulder strap. Signature Elleven lining and hardware. Large zippered front pocket includes removable Tech Trap organiser panel and pocket organisation. Lar