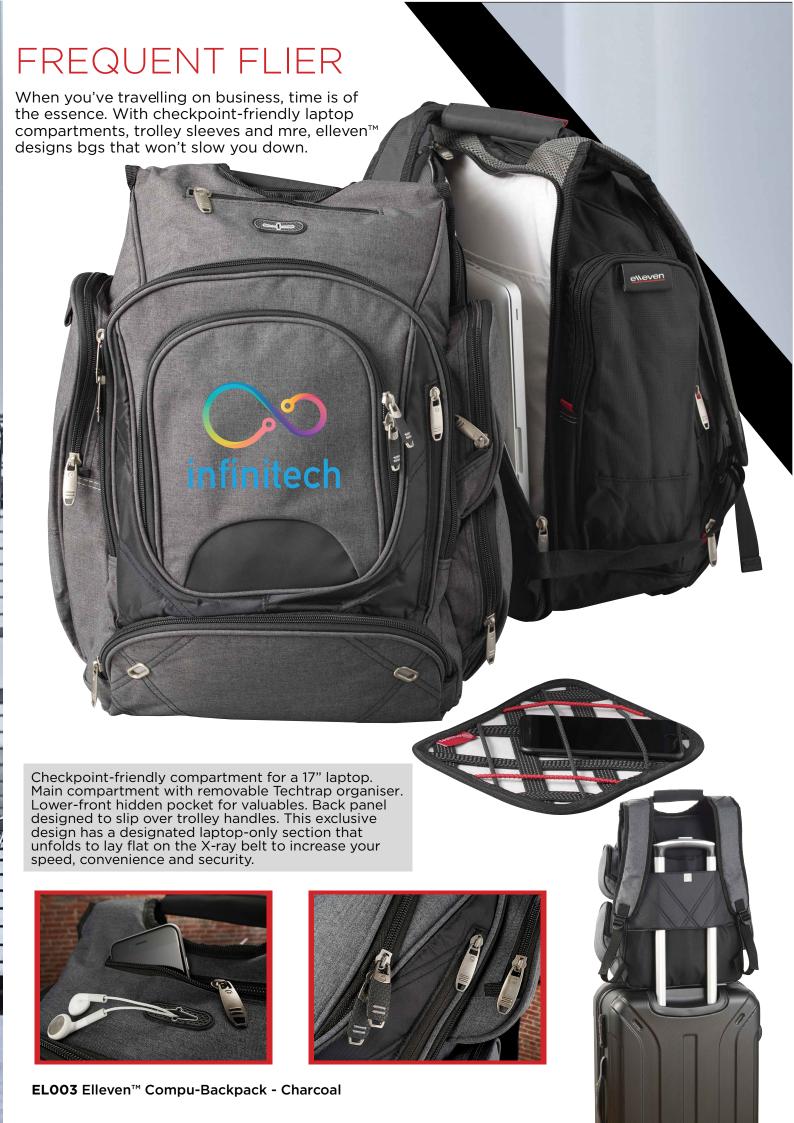

**EL018** Elleven™ Motion Compu Backpack



## ELO25 Elleven™ Arc 21" Travel Duffel

The elleven Arc 21" travel duffel transitions from sport to travel with ease. Subtle reflective accents keep you safe at night. Wherever you're going, this is your go-to bag. It includes a cleverly integrated vented center shoe pocket, front and side zippered pockets and an interior zippered storage pocket. Main compartment capacity is approximately 37 litres.





## elleven\*



## EL011 Elleven™ 22 inch Duffel

Zippered main compartment with U-shaped opening. Front top media pocket with earbud port. Handles made of durable webbing with comfortable handle wrap. Padded, detachable, adjustable shoulder strap. Signature Elleven lining and hardware. Large zippered front pocket includes removable Tech