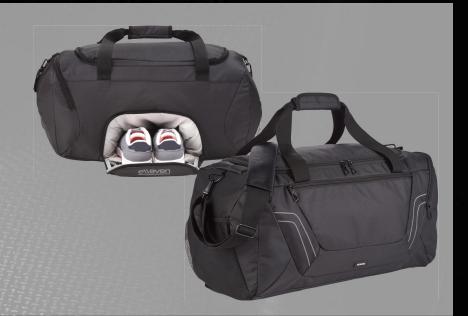

## ELO25 Elleven™ Arc 21" Travel Duffel

The elleven Arc 21" travel duffel transitions from sport to travel with ease. Subtle reflective accents keep you safe at night. Wherever you're going, this is your go-to bag. It includes a cleverly integrated vented center shoe pocket, front and side zippered pockets and an interior zippered storage pocket. Main compartment capacity is approximately 37 litres.