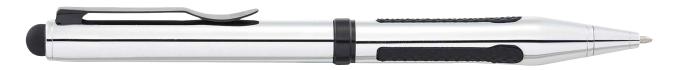

niser panel and pocket organisation. Large ventilated side pocket holds shoes or damp garments. Additional side zippered accessory pocket with exterior elastic shock cord for maximum storage.

Main compartment capacity is approximately 43 litres.







Innovative Elleven design. High-gloss brass body with rubberized stylus end and retractable twist action mechanism.

**EL007** Elleven™ Dual Ballpoint Stylus Pen



Exclusive Elleven design features stunning midnight chrome finishing with signature Vapor detailing on bottom barrel. Rubberised capacitive touch stylus tip is ideal for touch screens such as iPhones and iPads as well as everyday uses such as touchscreen payment pads used in grocery stores, petrol stations, department stores and ATMs

EL021 Elleven™ Vapor Dual Ballpoint Stylus



Exclusive elleven design features a distinctive shiny chrome upper finish with striking black accents. The intricate triple panel grip allows for ease of comfort and writability. Soft,r ubbers tylusi si deal forn avigatingo ni Pads,i Phone, Androids and other touchscreen devices. Packaged in an elleven gift box.

**ELO22** Elleven™ Triple Grip Ballpoint Stylus



Expect more... count on it.