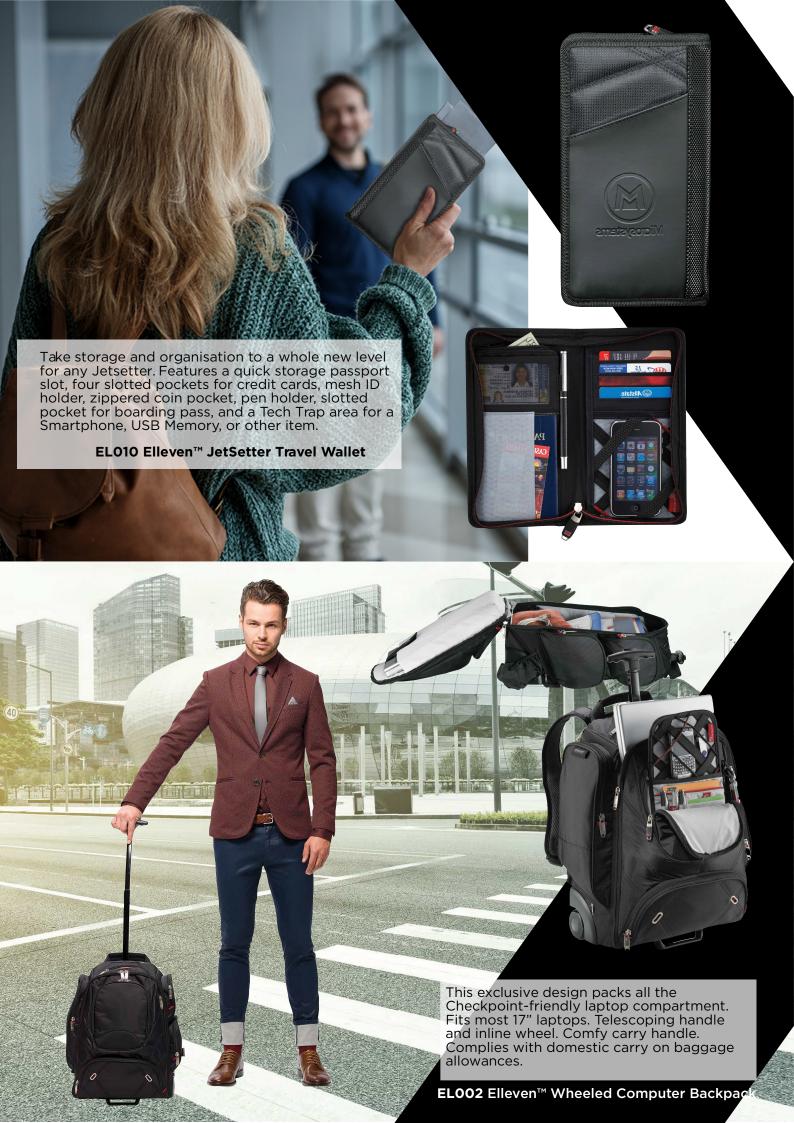

o-to bag. It includes a cleverly integrated vented center shoe pocket, front and side zippered pockets and an interior zippered storage pocket. Main compartment capacity is approximately 37 litres.





## elleven\*



## EL011 Elleven™ 22 inch Duffel

Zippered main compartment with U-shaped opening. Front top media pocket with earbud port. Handles made of durable webbing with comfortable handle wrap. Padded, detachable, adjustable shoulder strap. Signature Elleven lining and hardware. Large zippered front pocket includes removable Tech Trap organiser panel and pocket organisation. Large ventilated side pocket holds shoes or damp garments. Additional side zippered accessory pocket with exterior elastic shock cord for maximum storage.

Main compartment capacity is approximately 43 litres.







Innovative Elleven design. High-gloss brass body with rubberized stylus end and retractable twist action mechanism.

**EL007** Elleven™ Dual Ballpoint Stylus Pen



Exclusive Elleven design features stunning midnight chrome finishing with signature Vapor detailing on bottom barrel. Rubberised capacitive touch stylus tip is ideal for touch screens such as iPhones and iPads as well as everyday uses such as touchscreen payment pads used in grocery stores, petrol stations, department stores and ATMs

EL021 Elleven™ Vapor Dual Ballpoint Stylus



Exclusive elleven design features a distinctive shiny chrome upper finish with striking black accents. The intricate triple panel grip allows for ease of comfort and writability. Soft,r ubbers tylusi si deal forn avigatingo ni Pads,i Phone, Andro