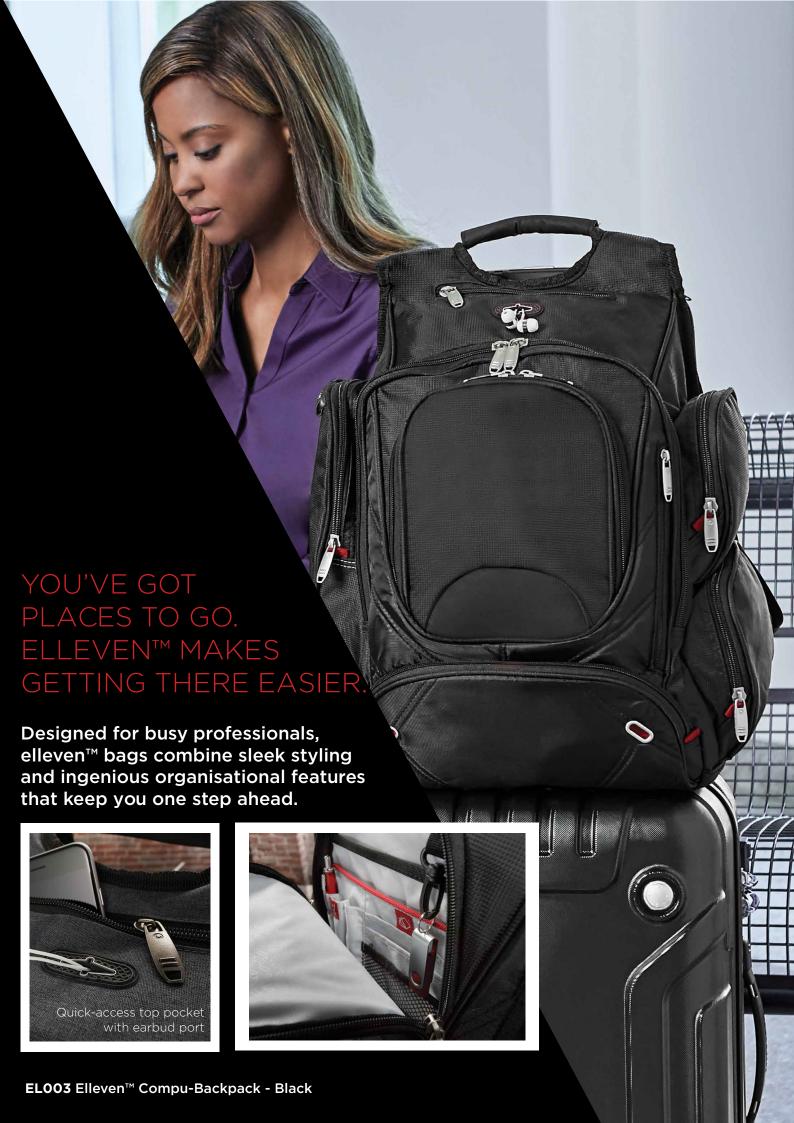

**EL018** Elleven™ Motion Compu Backpack



## ELO25 Elleven™ Arc 21" Travel Duffel

The elleven Arc 21" travel duffel transitions from sport to travel with ease. Subtle reflective accents keep you safe at night. Wherever you're going, this is your go-to bag. It includes a cleverly integrated vented center shoe pocket, front and side zippered pockets and an interior zippered storage pocket. Main compartment capacity is approximately 37 litres.





## elleven\*



## EL011 Elleven™ 22 inch Duffel

Zippered main compartment with U-shaped opening. Front top media pocket with earbud port. Handles made of durable webbing with comfortable handle wrap. Padded, detachable, adjustable shoulder strap. Signature Elleven lining and hardware. Large zippered front pocket includes removable Te