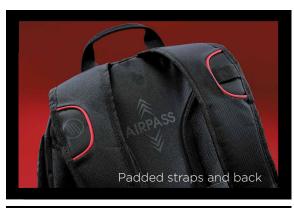

**EL018** Elleven™ Motion Compu Backpack



## ELO25 Elleven™ Arc 21" Travel Duffel

The elleven Arc 21" travel duffel transitions from sport to travel with ease. Subtle reflective accents keep you safe at night. Wherever you're going, this is your go-to bag. It includes a cleverly integrated vented center shoe pocket, front and side zippered pockets and an interior zippered storage pocket. Main compartment capacity is approximately 37 litres.





## elleven\*



## EL011 Elleven™ 22 inch Duffel

Zippered main compartment with U-shaped opening. Front top media pocket with earbud port. Handles made of durable webbing with comfortable handle wrap. Padded, detachable, adjustable shoulder strap. Signature Elleven lining and hardware. Large zippered front pocket includes removable Tech Tra