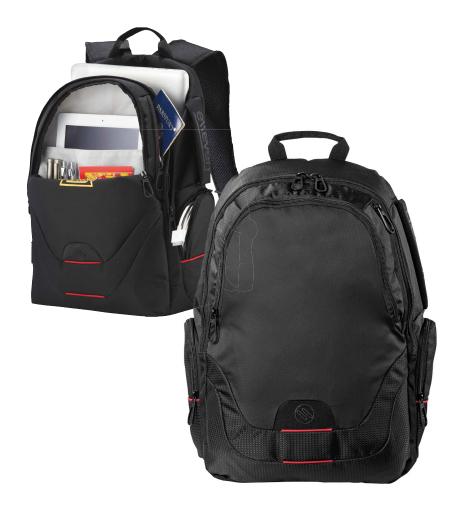

**EL018** Elleven™ Motion Compu Backpack



## ELO25 Elleven™ Arc 21" Travel Duffel

The elleven Arc 21" travel duffel transitions from sport to travel with ease. Subtle reflective accents keep you safe at night. Wherever you're going, this is your go-to bag. It includes a cleverly integrated vented center shoe pocket, front and side zippered pockets and an interior zippered storage pocket. Main compartment capacity is approximately 37 litres.





## elleven\*



## EL011 Elleven™ 22 inch Duffel

Zippered main compartment with U-shaped opening. Front top media pocket with earbud port. Handles made of durable webbing with comfortable handle wrap. Padded, detachable, adjustable shoulder strap. Signature Elleven lining and hardware. Large zippered front pocket includes removable Tech T