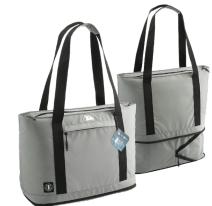

DA1009 Darani GRS Recycled Canvas Backpack Tote

HS1018 High Sierra Forester RPET 22inch Wheeled Duffel Made from RPET - Recycled Polyester

DA1010 Darani GRS Recycled Canvas Cooler Tote

**2180-21** Excursion Recycled 20 can Backpack Cooler 13L