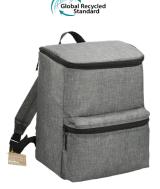

DA1009 Darani GRS Recycled Canvas Backpack Tote

HS1018 High Sierra Forester RPET 22inch Wheeled Duffel Made from RPET - Recycled Polyester

DA1010 Darani GRS Recycled Canvas Cooler Tote

**2180-21** Excursion Recycled 20 can Backpack Cooler 13L