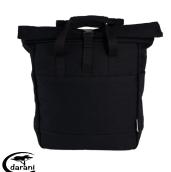

DA1009 Darani GRS Recycled Canvas Backpack Tote

HS1018 High Sierra Forester RPET 22inch Wheeled Duffel Made from RPET - Recycled Polyester

DA1010 Darani GRS Recycled Canvas Cooler Tote

**2180-21** Excursion Recycled 20 can Backpack Cooler 13L