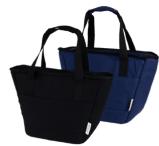

DA1009 Darani GRS Recycled Canvas Backpack Tote

HS1018 High Sierra Forester RPET 22inch Wheeled Duffel Made from RPET - Recycled Polyester

DA1010 Darani GRS Recycled Canvas Cooler Tote

**2180-21** Excursion Recycled 20 can Backpack Cooler 13L