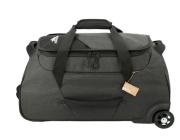

DA1009 Darani GRS Recycled Canvas Backpack Tote

HS1018 High Sierra Forester RPET 22inch Wheeled Duffel Made from RPET - Recycled Polyester

DA1010 Darani GRS Recycled Canvas Cooler Tote

**2180-21** Excursion Recycled 20 can Backpack Cooler 13L