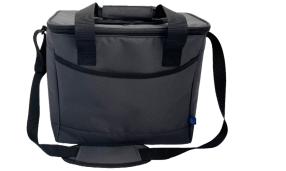

DA1009 Darani GRS Recycled Canvas Backpack Tote

HS1018 High Sierra Forester RPET 22inch Wheeled Duffel Made from RPET - Recycled Polyester

DA1010 Darani GRS Recycled Canvas Cooler Tote

**2180-21** Excursion Recycled 20 can Backpack Cooler 13L

HS1019 High Sierra Access 3.0 Eco Backpack 45L

**5191** Alfresco Recycled 24 Can Event Cooler

DA1007 Darani GRS Recycled Canvas Anti-theft 15 Inch Laptop Backpack