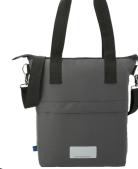

DA1009 Darani GRS Recycled Canvas Backpack Tote

HS1018 High Sierra Forester RPET 22inch Wheeled Duffel Made from RPET - Recycled Polyester

DA1010 Darani GRS Recycled Canvas Cooler Tote

**2180-21** Excursion Recycled 20 can Backpack Cooler 13L