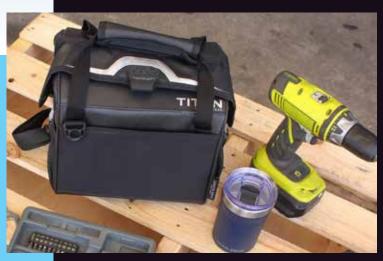

#### **Arctic Zone Workmans Crib Cooler 18L**

#### **AZ1006**

Heavy duty materials make the Workman's crib cooler ideal for the toughest job. Zippered main compartment holds up to 24 cans. Unique hard hinge opening reminiscent of a tool bag.