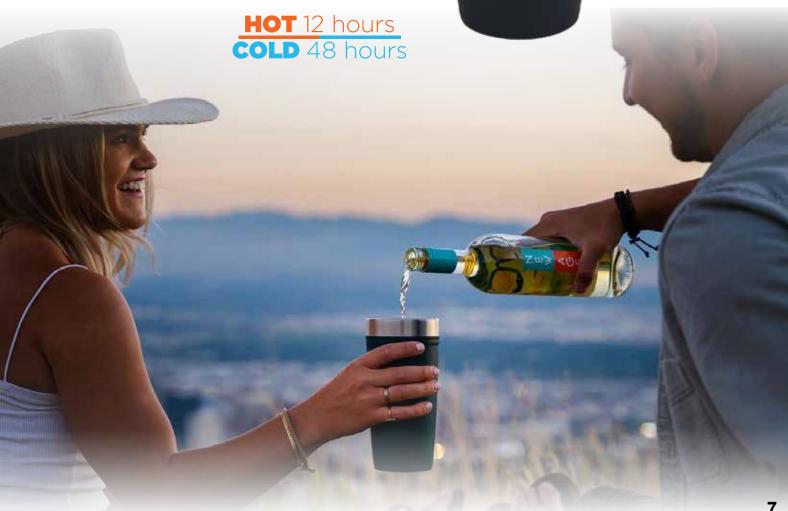

r needs and easy to carry with the dual straps. This features a zippered front pocket, perfect for utensils and other travel needs. The interior of the lunch bag features high-density thermal insulation and an Ultra Safe® leakproof lining, and the main body is made from REPREVE® RPET, the world's leading recycled fiber, making it extra eco-friendly.





# Arctic Zone® Titan Thermal HP® Copper Tumbler 600ml

AZ1024

Keep your favorite beverage hot for up to 8 hours or cold for up to 24 hours with the Arctic Zone® Titan Thermal HP® Copper Tumbler 600ml. Its double-wall stainless copper vacuum construction is designed for durability while its condensation-resistant exterior gives you a comfortable grip. This stylish thermal tumbler features a push-on lid, slide closure, and wide opening.







### Arctic Zone Titan Thermal HP 2 in 1 Cooler 350ml

AZ1017

Enjoy a beverage by drinking through the push-on lid with slide closure, or place a 350ml can inside the tumbler. You choose! Durable, double-wall stainless steel vacuum construction with copper insulation, which allows your beverage to stay cold for 24 hours and hot for at least 8 hours.

HOT 12 hours
COLD 48 hours



# **Arctic Zone® Titan Thermal Copper Mug - 400ml AZ1016**

Pine**Tech** 

ARCTIC ZONE

ARCTIC ZONE

TIC ZONE

One of the most on-trend mugs of the year. It helps you warm up the campfire ambiance while drinking your tea or coffee with this classic style cup. Supplied in on-trend, durable powder coating. Easy sipping, push-on lid with slide closure. The wide opening is comfortable filling and pouring. 400ml ca