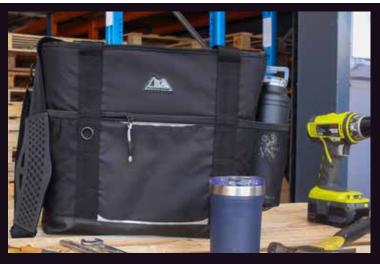

#### **Arctic Zone Workmans Crib Cooler 18L**

#### **AZ1006**

Heavy duty materials make the Workman's crib cooler ideal for the toughest job. Zippered main compartment holds up to 24 cans. Unique hard hinge opening reminiscent of a tool bag.