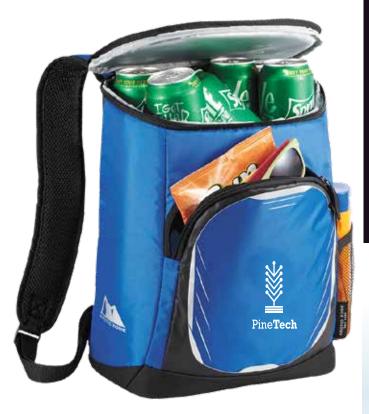

#### Arctic Zone 18 Can Cooler Backpack 18L

AZ1020

The perfect portable cooler to store cold beverages. Made with high density thermal insulation, the Ultra Safe® lining keeps contents cold and prevents leaking. The cooler comes with padded adjustable backpack straps for comfortable transport. This backpack features an exterior zippered pocket, mesh pocket, and main compartment that can fit up to 18 cans. Main compartment capacity is approximately 18 litres.