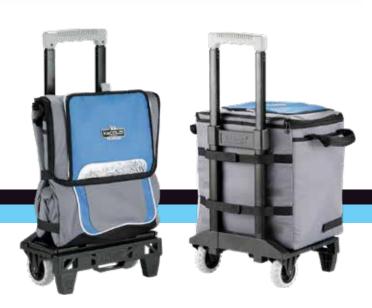

#### Arctic Zone® 50 Can Cooler 38L

#### AZ1003

IceCOLD performance insulation plus Therma-Flect radiant barrier. Easy access lid and zippered front pocket. Padded carry handles. Foldable detachable cart with retractable handle. Capacity plus, holds up to 50 cans. Foldable all terrain trolley cart with retractable, 2-position handle.