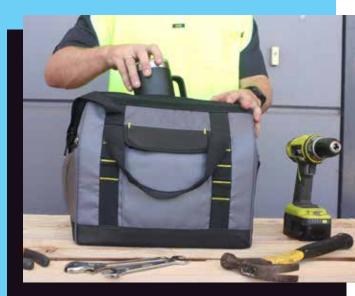

#### **Arctic Zone Workmans Crib Cooler 18L**

#### **AZ1006**

Heavy duty materials make the Workman's crib cooler ideal for the toughest job. Zippered main compartment holds up to 24 cans. Unique hard hinge opening reminiscent of a tool bag.