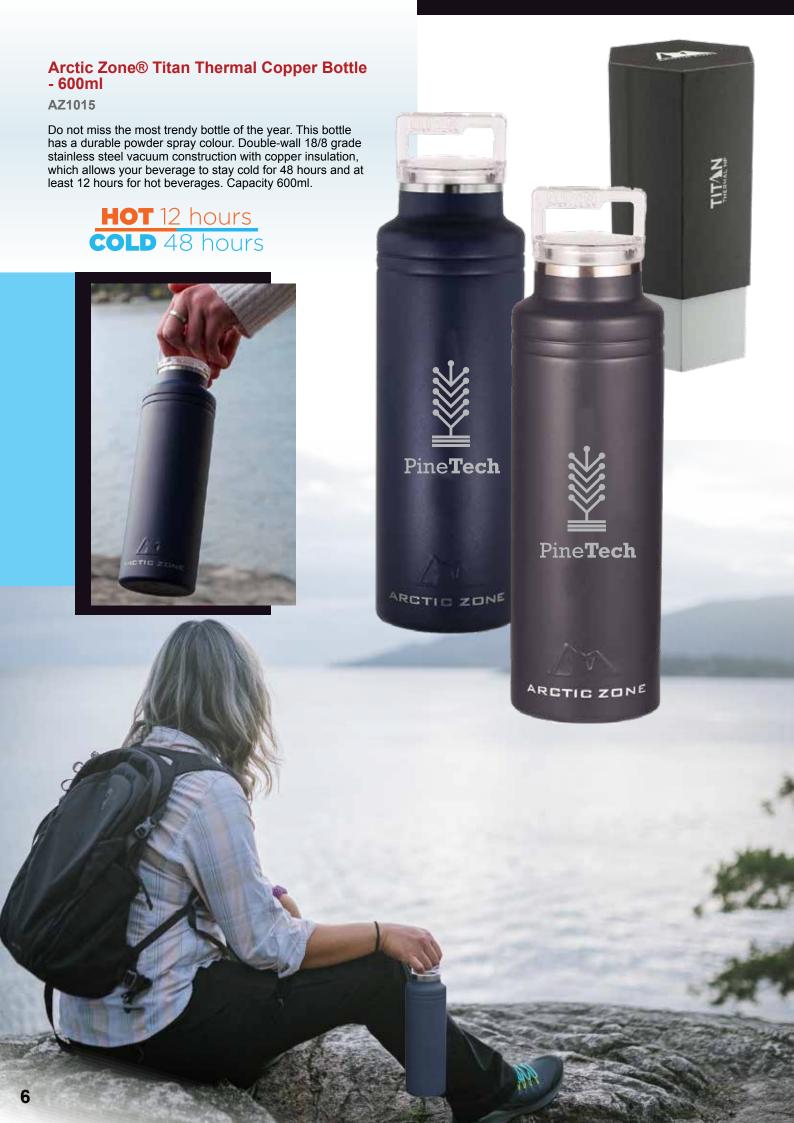

prevents leaking. The cooler is easily portable with an adjustable shoulder strap and grab handles. The Ultimate Sport Cooler can hold up to 30 cans with a zippered main compartment, two side mesh pockets, and a front zippered pocket.



# Arctic Zone® Repreve® 25-50 Can Expandable Cooler 36L

AZ1026

The Arctic Zone® Repreve® 25-50 Can
Expandable RPET Cooler is a great tote-style cooler that expands to hold up to 50 cans!
Perfect for all your needs and easy to carry with the dual straps. This features a zippered front pocket, perfect for utensils and other travel needs. The interior of the lunch bag features high-density thermal insulation and an Ultra Safe® leakproof lining, and the main body is made from REPREVE® RPET, the world's leading recycled fiber, making it extra eco-friendly.





# Arctic Zone® Titan Thermal HP® Copper Tumbler 600ml

AZ1024

Keep your favorite beverage hot for up to 8 hours or cold for up to 24 hours with the Arctic Zone® Titan Thermal HP® Copper Tumbler 600ml. Its double-wall stainless copper vacuum construction is designed for durability while its condensation-resistant exterior gives you a comfortable grip. This stylish thermal tumbler features a push-on lid, slide closure, and wide opening.







### Arctic Zone Titan Thermal HP 2 in 1 Cooler 350ml

AZ1017

Enjoy a beverage by drinking through the push-on lid with slide closure, or place a 350ml can inside the tumbler. You choose! Durable, double-wall stainless steel vacuum construction with copper insulation, which allows your beverage to stay cold for 24 hours and hot for at least 8 hour