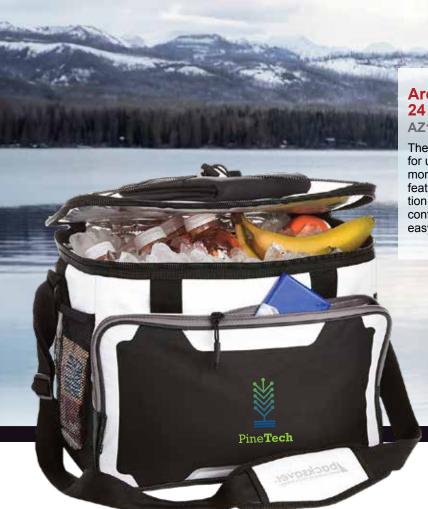

# Arctic Zone® Repreve® 25-50 Can Expandable Cooler 36L

AZ1026

The Arctic Zone® Repreve® 25-50 Can
Expandable RPET Cooler is a great tote-style cooler that expands to hold up to 50 cans!
Perfect for all your needs and easy to carry with the dual straps. This features a zippered front pocket, perfect for utensils and other travel needs. The interior of the lunch bag features high-density thermal insulation and an Ultra Safe® leakproof lining, and the main body is made from REPREVE® RPET, the world's leading recycled fiber, making it extra eco-friendly.