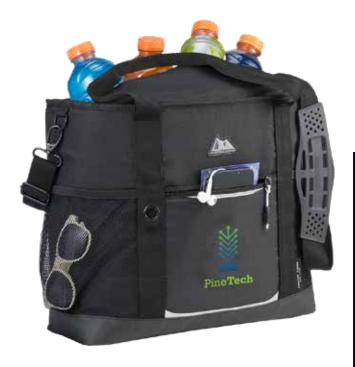

#### **Arctic Zone Crib Cooler 21L**

AZ1021

Features a sturdy, PEVA lining that keeps contents cold and prevents leaking. The cooler is easily portable with an adjustable shoulder strap and grab handles. The Ultimate Sport Cooler can hold up to 30 cans with a zippered main compartment, two side mesh pockets, and a front zippered pocket.