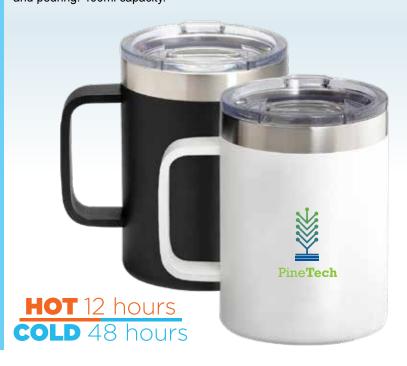

#### **Arctic Zone Titan Copper Bottle 1L**

AZ1019

Designed for style and durability. Double-wall, 18/8 grade stainless steel vacuum construction with copper insulation keeps beverages hot for up to 12 hours or cold for up to 48 hours. The powder-coated finish helps prevent condensation on the outside of the bottle.