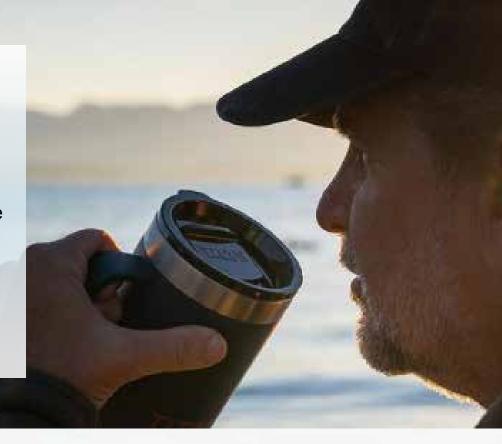

# Arctic Zone® Titan Thermal HP® Copper Tumbler 600ml

AZ1024

Keep your favorite beverage hot for up to 8 hours or cold for up to 24 hours with the Arctic Zone® Titan Thermal HP® Copper Tumbler 600ml. Its double-wall stainless copper vacuum construction is designed for durability while its condensation-resistant exterior gives you a comfortable grip. This stylish thermal tumbler features a push-on lid, slide closure, and wide opening.

### Arctic Zone Titan Thermal HP 2 in 1 Cooler 350ml

AZ1017

Enjoy a beverage by drinking through the push-on lid with slide closure, or place a 350ml can inside the tumbler. You choose! Durable, double-wall stainless steel vacuum construction with copper insulation, which allows your beverage to stay cold for 24 hours and hot for at least 8 hours.