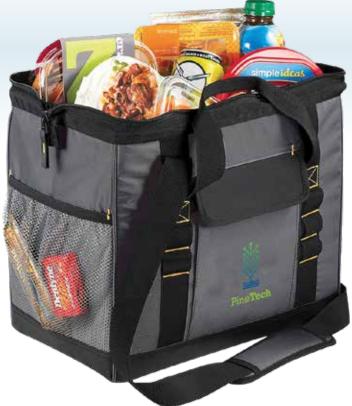

#### **Arctic Zone Crib Cooler 21L**

AZ1021

Features a sturdy, PEVA lining that keeps contents cold and prevents leaking. The cooler is easily portable with an adjustable shoulder strap and grab handles. The Ultimate Sport Cooler can hold up to 30 cans with a zippered main compartment, two side mesh pockets, and a front zippered pocket.