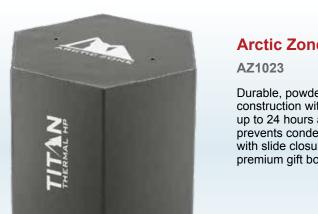

#### Arctic Zone® Titan Thermal HP® Copper Tumbler 350ml

Durable, powder spray colour. Double-wall 18/8 grade stainless steel vacuum construction with copper insulation, which allows your beverage to stay cold for up to 24 hours and at least 8 hours for hot beverages. The construction also prevents condensation on the outside of the tumbler. Easy sipping, push-on lid with slide closure. Wide opening for comfortable filling and pouring. FSC certified premium gift box is included. 350ml capacity.