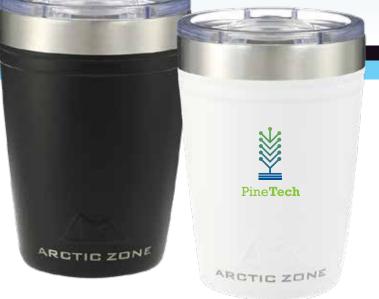

### Arctic Zone Titan Thermal HP 2 in 1 Cooler 350ml

AZ1017

Enjoy a beverage by drinking through the push-on lid with slide closure, or place a 350ml can inside the tumbler. You choose! Durable, double-wall stainless steel vacuum construction with copper insulation, which allows your beverage to stay cold for 24 hours and hot for at least 8 hours.