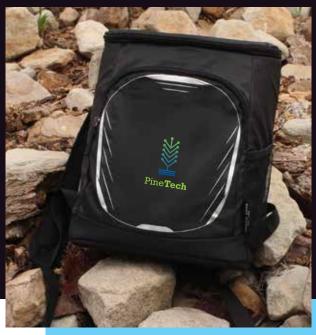

#### Arctic Zone 18 Can Cooler Backpack 18L

AZ1020

The perfect portable cooler to store cold beverages. Made with high density thermal insulation, the Ultra Safe® lining keeps contents cold and prevents leaking. The cooler comes with padded adjustable backpack straps for comfortable transport. This backpack features an exterior zippered pocket, mesh pocket, and main compartment that can fit up to 18 cans. Main compartment capacity is approximately 18 litres.