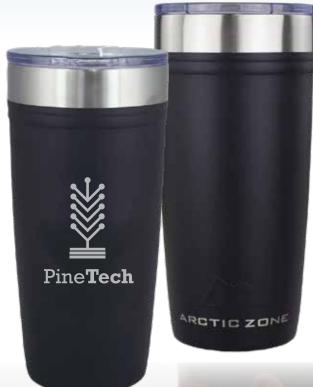

our needs and easy to carry with the dual straps. This features a zippered front pocket, perfect for utensils and other travel needs. The interior of the lunch bag features high-density thermal insulation and an Ultra Safe® leakproof lining, and the main body is made from REPREVE® RPET, the world's leading recycled fiber, making it extra eco-friendly.





# Arctic Zone® Titan Thermal HP® Copper Tumbler 600ml

AZ1024

Keep your favorite beverage hot for up to 8 hours or cold for up to 24 hours with the Arctic Zone® Titan Thermal HP® Copper Tumbler 600ml. Its double-wall stainless copper vacuum construction is designed for durability while its condensation-resistant exterior gives you a comfortable grip. This stylish thermal tumbler features a push-on lid, slide closure, and wide opening.







### Arctic Zone Titan Thermal HP 2 in 1 Cooler 350ml

AZ1017

Enjoy a beverage by drinking through the push-on lid with slide closure, or place a 350ml can inside the tumbler. You choose! Durable, double-wall stainless steel vacuum construction with copper insulation, which allows your beverage to stay cold for 24 hours and hot for at least 8 hours.

HOT 12 hours
COLD 48 hours



# **Arctic Zone® Titan Thermal Copper Mug - 400ml AZ1016**

Pine**Tech** 

ARCTIC ZONE

ARCTIC ZONE

TIC ZONE

One of the most on-trend mugs of the year. It helps you warm up the campfire ambiance while drinking your tea or coffee with this classic style cup. Supplied in on-trend, durable powder coating. Easy sipping, push-on lid with slide closure. The wide opening is comfortable filling and pouring. 400ml