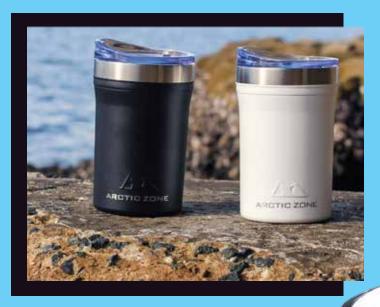

# **Arctic Zone® Titan Thermal Copper Mug - 400ml AZ1016**

Pine**Tech** 

ARCTIC ZONE

ARCTIC ZONE

TIC ZONE

One of the most on-trend mugs of the year. It helps you warm up the campfire ambiance while drinking your tea or coffee with this classic style cup. Supplied in on-trend, durable powder coating. Easy sipping, push-on lid with slide closure. The wide opening is comfortable filling and pouring. 400ml capacity.