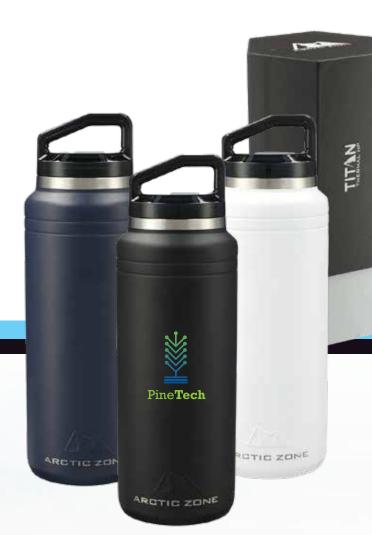

#### **Arctic Zone Titan Copper Bottle 1L**

AZ1019

Designed for style and durability. Double-wall, 18/8 grade stainless steel vacuum construction with copper insulation keeps beverages hot for up to 12 hours or cold for up to 48 hours. The powder-coated finish helps prevent condensation on the outside of the bottle.