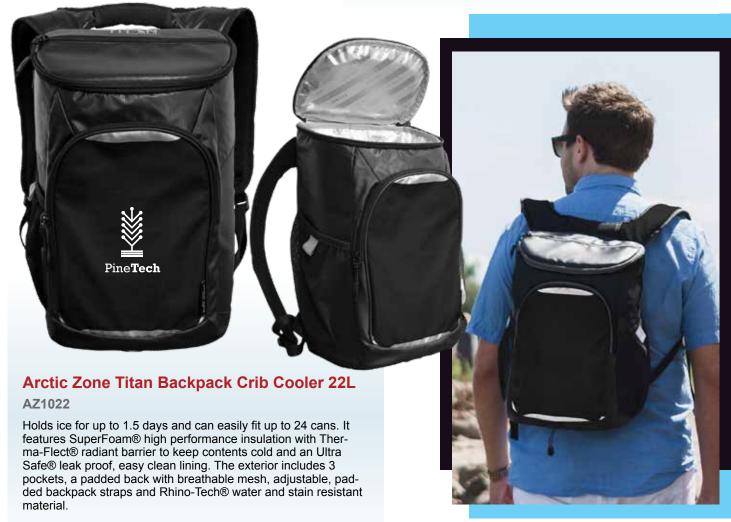

ng/unloading. Features Deep Freeze™ high performance insulation with Therma-Flect® radiant barrier for long lasting cold as well as an Ultra Safe® leak proof, easy clean interior lining. The exterior is constructed of durable water and stain resistant Rhino-Tech® and includes a front pocket and elasticised mesh side pockets.







#### Arctic Zone 18 Can Cooler Backpack 18L

AZ1020

The perfect portable cooler to store cold beverages. Made with high density thermal insulation, the Ultra Safe® lining keeps contents cold and prevents leaking. The cooler comes with padded adjustable backpack straps for comfortable transport. This backpack features an exterior zippered pocket, mesh pocket, and main compartment that can fit up to 18 cans. Main compartment capacity is approximately 18 litres.



#### Arctic Zone® 50 Can Cooler 38L

#### AZ1003

IceCOLD performance insulation plus Therma-Flect radiant barrier. Easy access lid and zippered front pocket. Padded carry handles. Foldable detachable cart with retractable handle. Capacity plus, holds up to 50 cans. Foldable all terrain trolley cart with retractable, 2-position handle.





#### **Arctic Zone Workmans Crib Cooler 18L**

#### **AZ1006**

Heavy duty materials make the Workman's crib cooler ideal for the toughest job. Zippered main compartment holds up to 24 cans. Unique hard hinge opening reminiscent of a tool bag.







#### **Arctic Zone Crib Cooler 21L**

AZ1021

Features a sturdy, PEVA lining that keeps contents cold and prevents leaking. The cooler is easily portable with an adjustable shoulder strap and grab handles