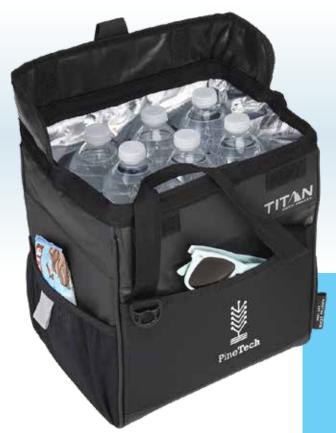

# Arctic Zone® Deep Freeze® Titan 24 Can Cooler 19L

AZ1012

The Titan Deep Freeze® 24 can cooler holds ice for up to 2 days and can easily accommodate more than a day's worth of food and drinks. It features SuperFoam® high performance insulation with Therma-Flect® radiant barrier to keep contents cold and an Ultra Safe® leak proof, easy clean lining.