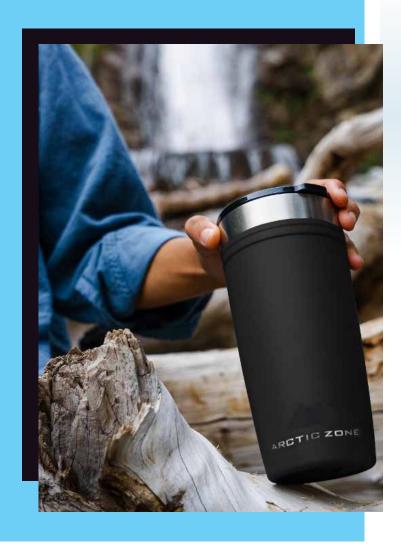

revents leaking. The cooler is easily portable with an adjustable shoulder strap and grab handles. The Ultimate Sport Cooler can hold up to 30 cans with a zippered main compartment, two side mesh pockets, and a front zippered pocket.



# Arctic Zone® Repreve® 25-50 Can Expandable Cooler 36L

AZ1026

The Arctic Zone® Repreve® 25-50 Can
Expandable RPET Cooler is a great tote-style cooler that expands to hold up to 50 cans!
Perfect for all your needs and easy to carry with the dual straps. This features a zippered front pocket, perfect for utensils and other travel needs. The interior of the lunch bag features high-density thermal insulation and an Ultra Safe® leakproof lining, and the main body is made from REPREVE® RPET, the world's leading recycled fiber, making it extra eco-friendly.





# Arctic Zone® Titan Thermal HP® Copper Tumbler 600ml

AZ1024

Keep your favorite beverage hot for up to 8 hours or cold for up to 24 hours with the Arctic Zone® Titan Thermal HP® Copper Tumbler 600ml. Its double-wall stainless copper vacuum construction is designed for durability while its condensation-resistant exterior gives you a comfortable grip. This stylish thermal tumbler features a push-on lid, slide closure, and wide opening.







### Arctic Zone Titan Thermal HP 2 in 1 Cooler 350ml

AZ1017

Enjoy a beverage by drinking through the push-on lid with slide closure, or place a 350ml can inside the tumbler. You choose! Durable, double-wall stainless steel vacuum construction with copper insulation, which allows your beverage to stay cold for 24 hours and hot for at least 8 hours.