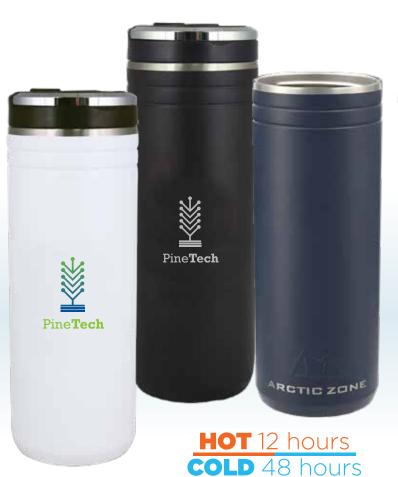

#### **Arctic Zone Titan Copper Bottle 1L**

AZ1019

Designed for style and durability. Double-wall, 18/8 grade stainless steel vacuum construction with copper insulation keeps beverages hot for up to 12 hours or cold for up to 48 hours. The powder-coated finish helps prevent condensation on the outside of the bottle.

HOT 12 hours COLD 48 hours