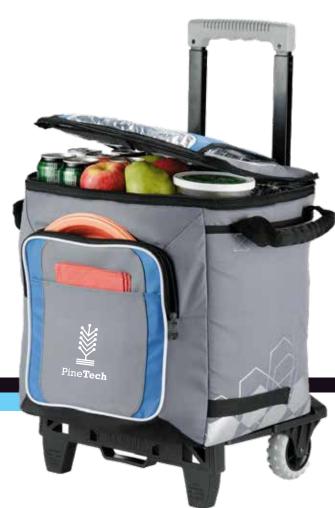

#### Arctic Zone® 50 Can Cooler 38L

#### AZ1003

IceCOLD performance insulation plus Therma-Flect radiant barrier. Easy access lid and zippered front pocket. Padded carry handles. Foldable detachable cart with retractable handle. Capacity plus, holds up to 50 cans. Foldable all terrain trolley cart with retractable, 2-position handle.