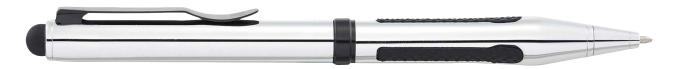

aniser panel and pocket organisation. Large ventilated side pocket holds shoes or damp garments. Additional side zippered accessory pocket with exterior elastic shock cord for maximum storage. Main compartment capacity is approximately 43 litres.







Innovative Elleven design. High-gloss brass body with rubberized stylus end and retractable twist action mechanism.

**EL007** Elleven™ Dual Ballpoint Stylus Pen



Exclusive Elleven design features stunning midnight chrome finishing with signature Vapor detailing on bottom barrel. Rubberised capacitive touch stylus tip is ideal for touch screens such as iPhones and iPads as well as everyday uses such as touchscreen payment pads used in grocery stores, petrol stations, department stores and ATMs

EL021 Elleven™ Vapor Dual Ballpoint Stylus



Exclusive elleven<sup>™</sup> design features a distinctive shiny chrome upper finish with striking black accents. The intricate triple panel grip allows for ease of comfort and writability. Soft,r ubbers tylusi si deal forn avigatingo ni Pads,i Phone, Androids and other touchscreen devices. Packaged in an elleven<sup>™</sup> gift box.

**ELO22** Elleven™ Triple Grip Ballpoint Stylus



Expect more... count on it.