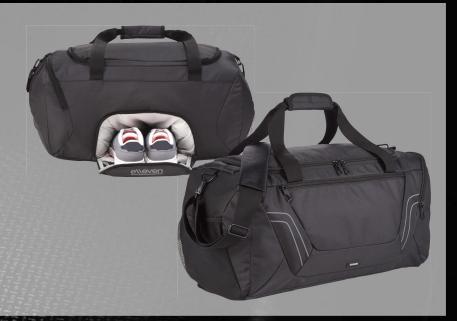

## ELO25 Elleven™ Arc 21" Travel Duffel

The elleven Arc 21" travel duffel transitions from sport to travel with ease. Subtle reflective accents keep you safe at night. Wherever you're going, this is your go-to bag. It includes a cleverly integrated vented center shoe pocket, front and side zippered pockets and an interior zippered storage pocket. Main compartment capacity is approximately 37 litres.

## **EL011** Elleven™ 22 inch Duffel

Zippered main compartment with U-shaped opening. Front top media pocket with earbud port. Handles made of durable webbing with comfortable handle wrap. Padded, detachable, adjustable shoulder strap. Signature Elleven lining and hardware. Large zippered front pocket includes removable Tech Trap organiser panel and pocket organisation. Large ventilated side pocket holds shoes or damp garments. Additional side zippered accessory pocket with exterior elastic shock cord for maximum storage. Main compartment capacity is approximately 43 litres.