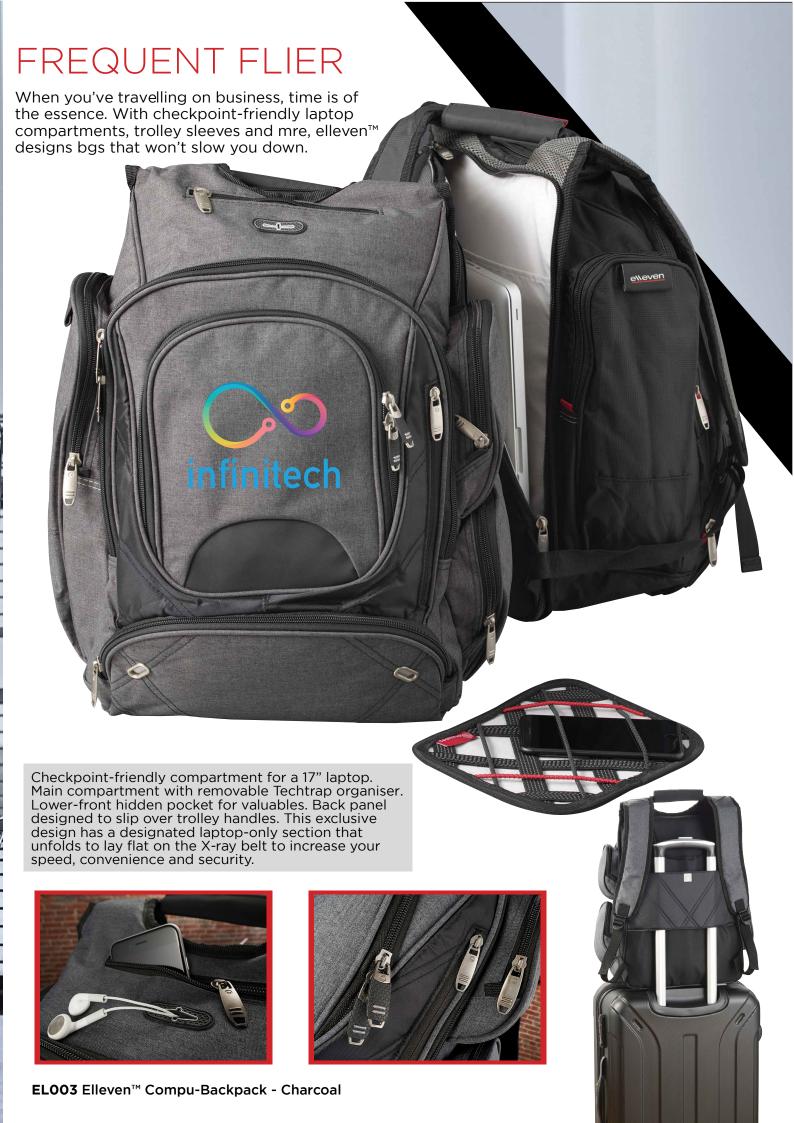

**EL018** Elleven™ Motion Compu Backpack



## ELO25 Elleven™ Arc 21" Travel Duffel

The elleven Arc 21" travel duffel transitions from sport to travel with ease. Subtle reflective accents keep you safe at night. Wherever you're going, this is your go-to bag. It includes a cleverly integrated vented center shoe pocket, front and side zippered pockets and an interior zippered storage pocket. Main compartment capacity is approximately 37 litres.





## elleven\*



## **EL011** Elleven™ 22 inch Duffel

Zippered main compartment with U-shaped opening. Front top media pocket with earbud port. Handles made of durable webbing with comfortable handle wrap. Padded, detachable, adjustable shoulder strap. Signature Elleven lining and hardware. Large zippered front pocket includes removable