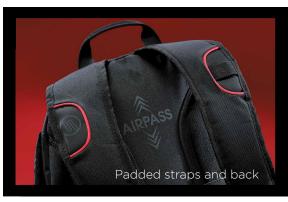

**EL018** Elleven™ Motion Compu Backpack



## ELO25 Elleven™ Arc 21" Travel Duffel

The elleven Arc 21" travel duffel transitions from sport to travel with ease. Subtle reflective accents keep you safe at night. Wherever you're going, this is your go-to bag. It includes a cleverly integrated vented center shoe pocket, front and side zippered pockets and an interior zippered storage pocket. Main compartment capacity is approximately 37 litres.





## elleven\*



## **EL011** Elleven™ 22 inch Duffel

Zippered main compartment with U-shaped opening. Front top media pocket with earbud port. Handles made of durable webbing with comfortable handle wrap. Padded, detachable, adjustable shoulder strap. Signature Elleven lining and hardware. Large zippered front pocket includes removable Tech