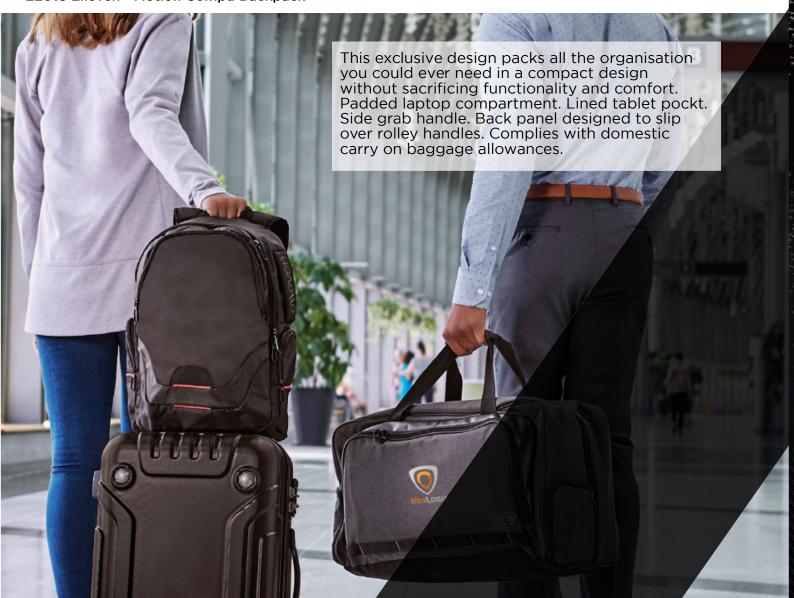

**EL018** Elleven™ Motion Compu Backpack



## ELO25 Elleven™ Arc 21" Travel Duffel

The elleven Arc 21" travel duffel transitions from sport to travel with ease. Subtle reflective accents keep you safe at night. Wherever you're going, this is your go-to bag. It includes a cleverly integrated vented center shoe pocket, front and side zippered pockets and an interior zippered storage pocket. Main compartment capacity is approximately 37 litres.





## elleven\*



## **EL011** Elleven™ 22 inch Duffel

Zippered main compartment with U-shaped opening. Front top media pocket with earbud port. Handles made of durable webbing with comfortable handle wrap. Padded, detachable, adjustable shoulder strap. Signature Elleven lining and hardware. Large zippered front pocket includes removable Tech Trap organiser panel and pocket organisation.