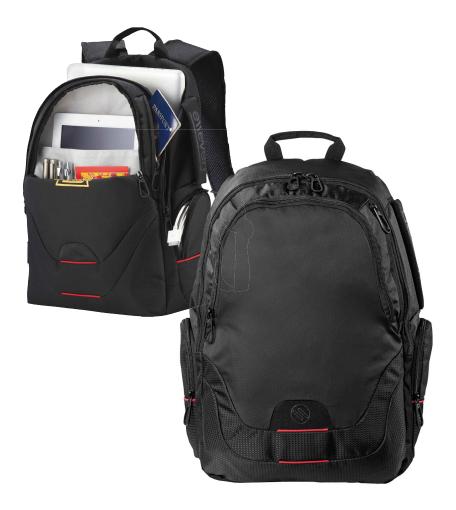

**EL018** Elleven™ Motion Compu Backpack



## ELO25 Elleven™ Arc 21" Travel Duffel

The elleven Arc 21" travel duffel transitions from sport to travel with ease. Subtle reflective accents keep you safe at night. Wherever you're going, this is your go-to bag. It includes a cleverly integrated vented center shoe pocket, front and side zippered pockets and an interior zippered storage pocket. Main compartment capacity is approximately 37 litres.





## elleven\*



## **EL011** Elleven™ 22 inch Duffel

Zippered main compartment with U-shaped opening. Front top media pocket with earbud port. Handles made of durable webbing with comfortable handle wrap. Padded, detachable, adjustable shoulder strap. Signature Elleven lining and hardware. Large zippered front pocket includes removable Te