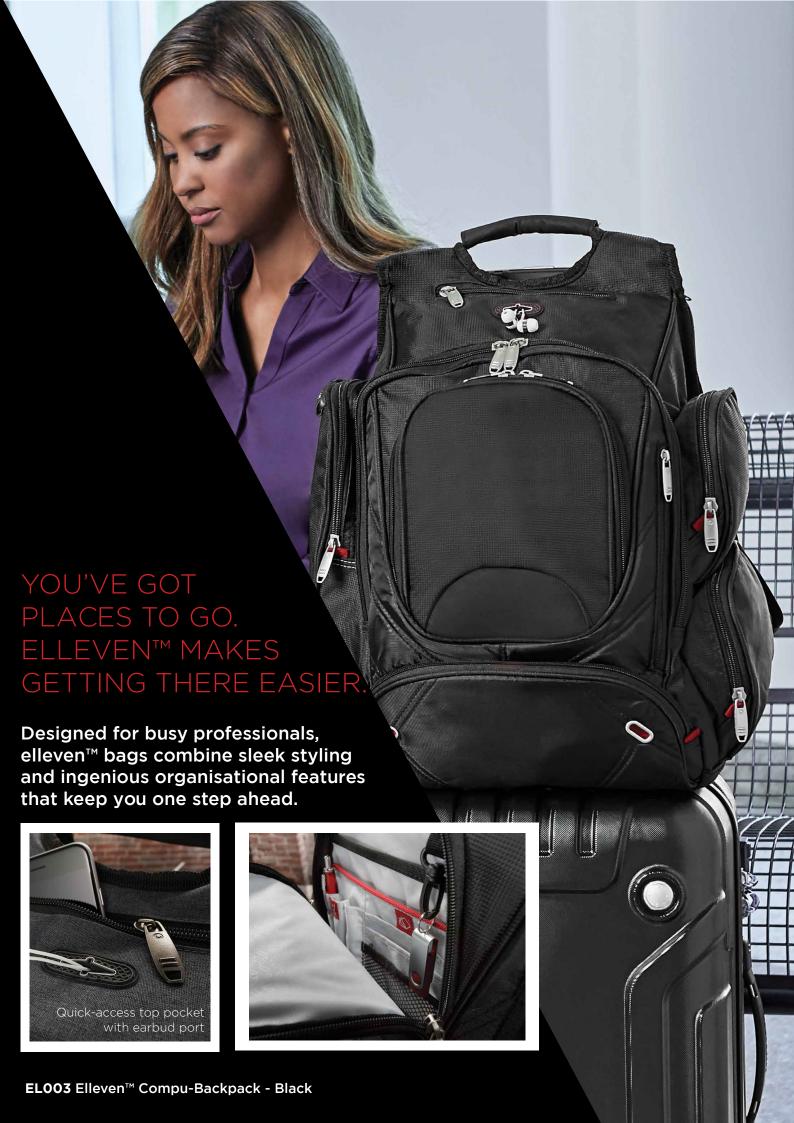

**EL018** Elleven™ Motion Compu Backpack



## ELO25 Elleven™ Arc 21" Travel Duffel

The elleven Arc 21" travel duffel transitions from sport to travel with ease. Subtle reflective accents keep you safe at night. Wherever you're going, this is your go-to bag. It includes a cleverly integrated vented center shoe pocket, front and side zippered pockets and an interior zippered storage pocket. Main compartment capacity is approximately 37 litres.





## elleven\*



## **EL011** Elleven™ 22 inch Duffel

Zippered main compartment with U-shaped opening. Front top media pocket with earbud port. Handles made of durable webbing with comfortable handle wrap. Padded, detachable, adjustable shoulder strap. Signature Elleven lining and hardware. Large zippered front pocket includes removabl