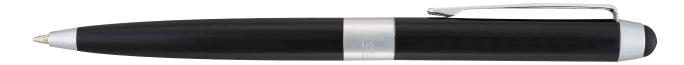

Innovative Elleven design. High-gloss brass body with rubberized stylus end and retractable twist action mechanism.

**EL007** Elleven™ Dual Ballpoint Stylus Pen

Exclusive Elleven design features stunning midnight chrome finishing with signature Vapor detailing on bottom barrel. Rubberised capacitive touch stylus tip is ideal for touch screens such as iPhones and iPads as well as everyday uses such as touchscreen payment pads used in grocery stores, petrol stations, department stores and ATMs

EL021 Elleven™ Vapor Dual Ballpoint Stylus

Exclusive elleven<sup>™</sup> design features a distinctive shiny chrome upper finish with striking black accents. The intricate triple panel grip allows for ease of comfort and writability. Soft,r ubbers tylusi si deal forn avigatingo ni Pads,i Phone, Androids and other touchscreen devices. Packaged in an elleven<sup>™</sup> gift box.