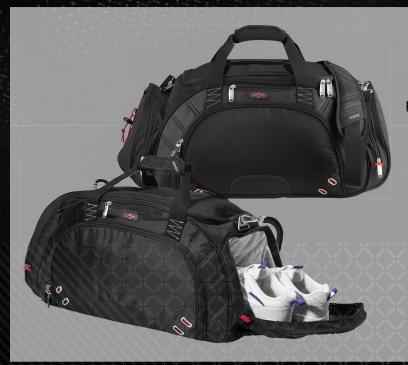

## **EL011** Elleven™ 22 inch Duffel

Zippered main compartment with U-shaped opening. Front top media pocket with earbud port. Handles made of durable webbing with comfortable handle wrap. Padded, detachable, adjustable shoulder strap. Signature Elleven lining and hardware. Large zippered front pocket includes removable Tech Trap organiser panel and pocket organisation. Large ventilated side pocket holds shoes or damp garments. Additional side zippered accessory pocket with exterior elastic shock cord for maximum storage. Main compartment capacity is approximately 43 litres.