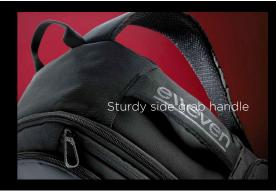

**EL018** Elleven™ Motion Compu Backpack



## ELO25 Elleven™ Arc 21" Travel Duffel

The elleven Arc 21" travel duffel transitions from sport to travel with ease. Subtle reflective accents keep you safe at night. Wherever you're going, this is your go-to bag. It includes a cleverly integrated vented center shoe pocket, front and side zippered pockets and an interior zippered storage pocket. Main compartment capacity is approximately 37 litres.





## elleven\*



## **EL011** Elleven™ 22 inch Duffel

Zippered main compartment with U-shaped opening. Front top media pocket with earbud port. Handles made of durable webbing with comfortable handle wrap. Padded, detachable, adjustable shoulder strap. Signature Elleven lining and hardware. Large zippered front pocket includes removable Tech T