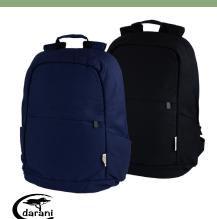

DA1002 Darani Computer Tote in Repreve® Recycled Material

Globa

DA1003 Darani 15 Inch Computer Backpack in Repreve® Recycled Material

DA1006 Darani GRS Recycled Canvas 14 Inch Laptop Sleeve

DA1007 Darani GRS Recycled Canvas Anti-theft 15 Inch Laptop Backpack