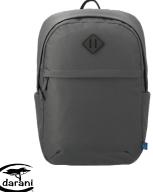

DA1002 Darani Computer Tote in Repreve® Recycled Material

Globa

DA1003 Darani 15 Inch Computer Backpack in Repreve® Recycled Material

DA1006 Darani GRS Recycled Canvas 14 Inch Laptop Sleeve

DA1007 Darani GRS Recycled Canvas Anti-theft 15 Inch Laptop Backpack