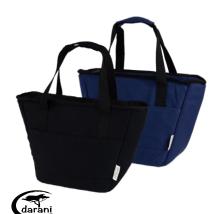

DA1008 Darani GRS Recycled Canvas Sports Bag

DA1009 Darani GRS Recycled Canvas Backpack Tote

> bal Recycled Standard

DA1010 Darani GRS Recycled Canvas Cooler Tote

HS1015 High Sierra Forester RPET Duffel 100L Made from RPET - Recycled Polyester