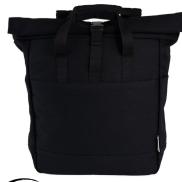

DA1008 Darani GRS Recycled Canvas Sports Bag

DA1009 Darani GRS Recycled Canvas Backpack Tote

> bal Recycled Standard

DA1010 Darani GRS Recycled Canvas Cooler Tote

HS1015 High Sierra Forester RPET Duffel 100L Made from RPET - Recycled Polyester