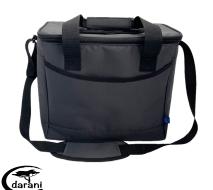

## REPREVE<sup>®</sup> Our Ocean<sup>™</sup>

Made with Ocean-Bound Plastic Bottles.

Repreve® is a recycled fiber made from plastic bottles that would otherwise beheaded to landfill.

DA1001 Darani 36 Can Cooler in Repreve® Recycled Material