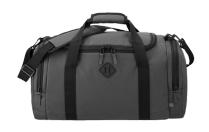

## REPREVE<sup>®</sup> Our Ocean<sup>™</sup>

Made with Ocean-Bound Plastic Bottles.

Repreve® is a recycled fiber made from plastic bottles that would otherwise beheaded to landfill.

DA1001 Darani 36 Can Cooler in Repreve® Recycled Material