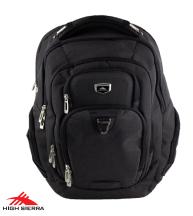

HS1017 High Sierra Elite Eco RPET 17" Computer Backpack Made from RPET - Recycled Polyester

HIGH SIERRA High Sierra Forester RPET 22inch Wheeled Duffel Made from RPET - Recycled Polyester