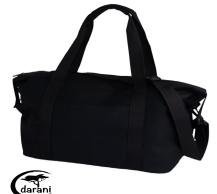

DA1008 Darani GRS Recycled Canvas Sports Bag

DA1009 Darani GRS Recycled Canvas Backpack Tote

> bal Recycled Standard

DA1010 Darani GRS Recycled Canvas Cooler Tote

HS1015 High Sierra Forester RPET Duffel 100L Made from RPET - Recycled Polyester