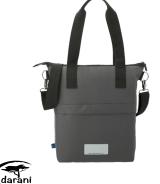

DA1008 Darani GRS Recycled Canvas Sports Bag

DA1009 Darani GRS Recycled Canvas Backpack Tote

> bal Recycled Standard

DA1010 Darani GRS Recycled Canvas Cooler Tote

HS1015 High Sierra Forester RPET Duffel 100L Made from RPET - Recycled Polyester