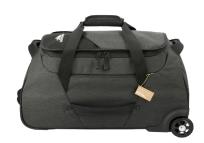

HS1017 High Sierra Elite Eco RPET 17" Computer Backpack Made from RPET - Recycled Polyester

HIGH SIERRA High Sierra Forester RPET 22inch Wheeled Duffel Made from RPET - Recycled Polyester