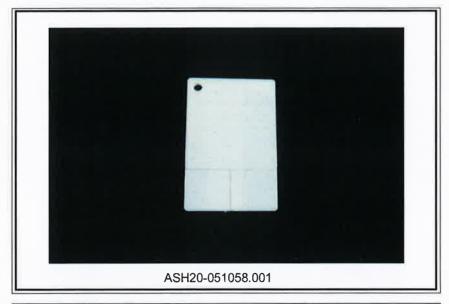

e sgs.china@sgs.com

**Test Report** 

ASH20-051058-06

Date: 04 Sep 2020

Sample Description:

Specimen No.

SGS Sample ID

Description

1

ASH20-051058.001

sample in bag

Test Result(s):

Test Requested:

Test of antimicrobial activity

Test Method:

ISO 22196:2011 Measurement of antibacterial activity on plastics and other non-porous